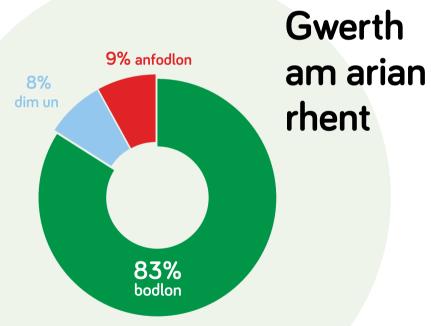

Fodd bynnag, roedd mwy nag un rhan o bump ohonoch a roddodd eich barn i ni yn dal yn anfodlon (22%), a rydym yn awyddus i wella hyn.

Rydym yn gwybod fod gwerth am arian rhent yn bwysig i'n preswylwyr, felly mae'n dda bod graddfa TGC yn cyfateb i'r cyfartaledd ar gyfer landlordiaid tebyg.

Fodd bynnag, roedd boddhad efo gwerth tâl gwasanaeth am arian wedi gostwng ers yr arolwg diwethaf a bellach dim ond 58% ydyw, felly mae hyn yn rhywbeth y byddwn yn ceisio ei wella.