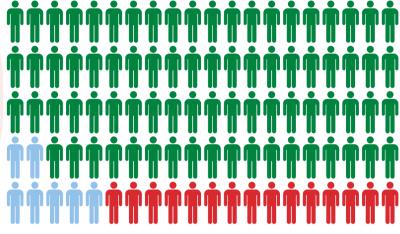

Anfonwyd yr arolwg yn y post, mewn e-bost neu neges destun i bob cartref. Roedd yr arolwg hefyd ar gael ar-lein i unrhyw un a oedd am ei gwblhau'n electronia.

Cymerodd

o breswylwyr ran yn yr arolwg sef canran ymateb o