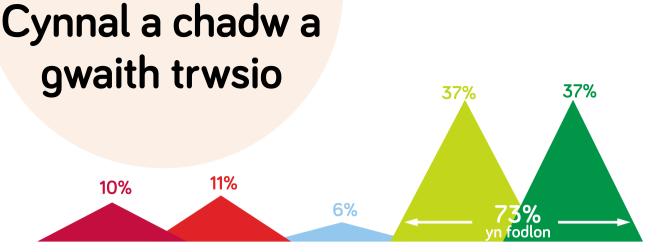

- Gwrando a gweithredu ar farn preswylwyr
- 2il Ansawdd eich cartref
- Cynnal a chadw a gwaith trwsio
- Gwerth am arian rhent

Yn anffodus, roedd bodlonrwydd efo'r gwasanaeth cynnal a chadw a gwaith trwsio wedi disgyn 5 pwynt ers 2015, a oedd is na chyfartaledd sgôr landlordiaid eraill.

Ond mae'n debyg bod hyn yn digwydd oherwydd gwaith trwsio sydd heb ei orffen eto, gan fod 87% ohonoch yn dal i fod yn fodlon efo unrhyw waith trwsio oedd wedi ei wneud yn eich cartref yn ddiweddar. Y pethau pwysicaf i chi oedd bod y gweithwyr yn gwneud y gwaith roeddech yn disgwyl iddynt ei wneud, a bod safon y gwaith yna'n uchel, a'u bod yn gwneud y gwaith yn iawn y tro cyntaf.

Roedd 82% hefyd yn fodlon efo ansawdd y cartref, ond roedd yn amlwg bod gwaith i wella eich cartrefi yn dal i fod yn bwysig i lawer. Yn wir, roedd gwaith gwella yr un mor debygol o fod yn brif flaenoriaeth i breswylwyr (40%) na gwaith trwsio o ddydd i ddydd (31%).