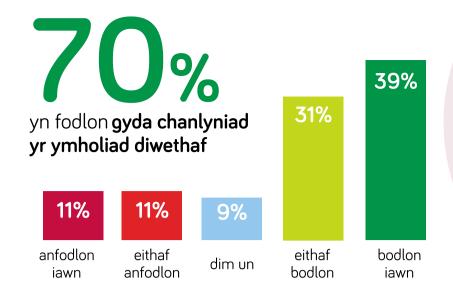

### Gwrando a gweithredu ar eich barn

Roedd gwrando ar eich barn a gweithredu arno yn thema ganolog o'r canlyniadau, a oedd mae'n ymddangos i ni yn ymwneud efo gwaith trwsio. Roedd y sgôr yma 4% yn llai ers yr arolwg diwethaf, ac roedd yn is na'r hyn roeddem yn ei ddymuno o'i gymharu efo landlordiaid eraill.

Ond roedd yn dda gweld bod 86% o'r sampl yn teimlo bod TGC yn darparu gwybodaeth a chyngor sy'n ddefnyddiol ac yn hawdd ei ddeall.

Thema'r canlyniadau yn 2015 oedd gwasanaeth cwsmeriaid, ond yn llai felly yn 2017. Gallai hyn fod oherwydd nad oedd y sgoriau wedi newid llawer ers yr arolwg diwethaf a'u bod at ei gilydd yn debyg i sgoriau landlordiaid eraill.

Fodd bynnag, roedd mwy nag un rhan o bump ohonoch a roddodd eich barn i ni yn dal yn anfodlon (22%), a rydym yn awyddus i wella hyn.

Rydym yn gwybod fod gwerth am arian rhent yn bwysig i'n preswylwyr, felly mae'n dda bod graddfa TGC yn cyfateb i'r cyfartaledd ar gyfer landlordiaid tebyg.